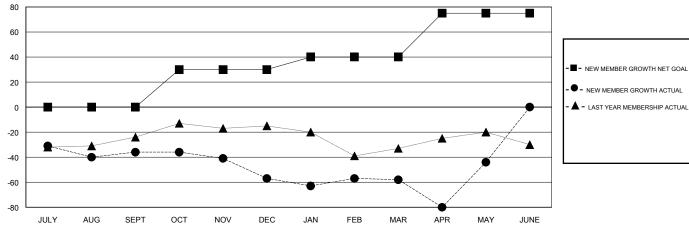

## GOALS AND ACTUAL MEMBERS CUMULATIVE

| DROPPED CLUBS: 3  DROPPED MEMBERS                                                |    | 39 CLUBS OF 57 ADDED 1 OR MORE<br>NEW MEMBERS | GENDER DISTI<br>MALE<br>FEMALE | 50.4 (00.000V) |     |
|----------------------------------------------------------------------------------|----|-----------------------------------------------|--------------------------------|----------------|-----|
| DECEASED                                                                         | 29 | CLICK HERE FOR CUMULATIVE                     | TOTAL FAMILY UNIT MEMBERS      |                | 469 |
| CLUB CANCELLED         0           OTHER         143           TOTAL         172 |    | MEMBERSHIP DATA                               | FAMILY MEMBERS PAYING HALF     |                | 239 |
|                                                                                  |    |                                               | DUES                           | DUES           |     |